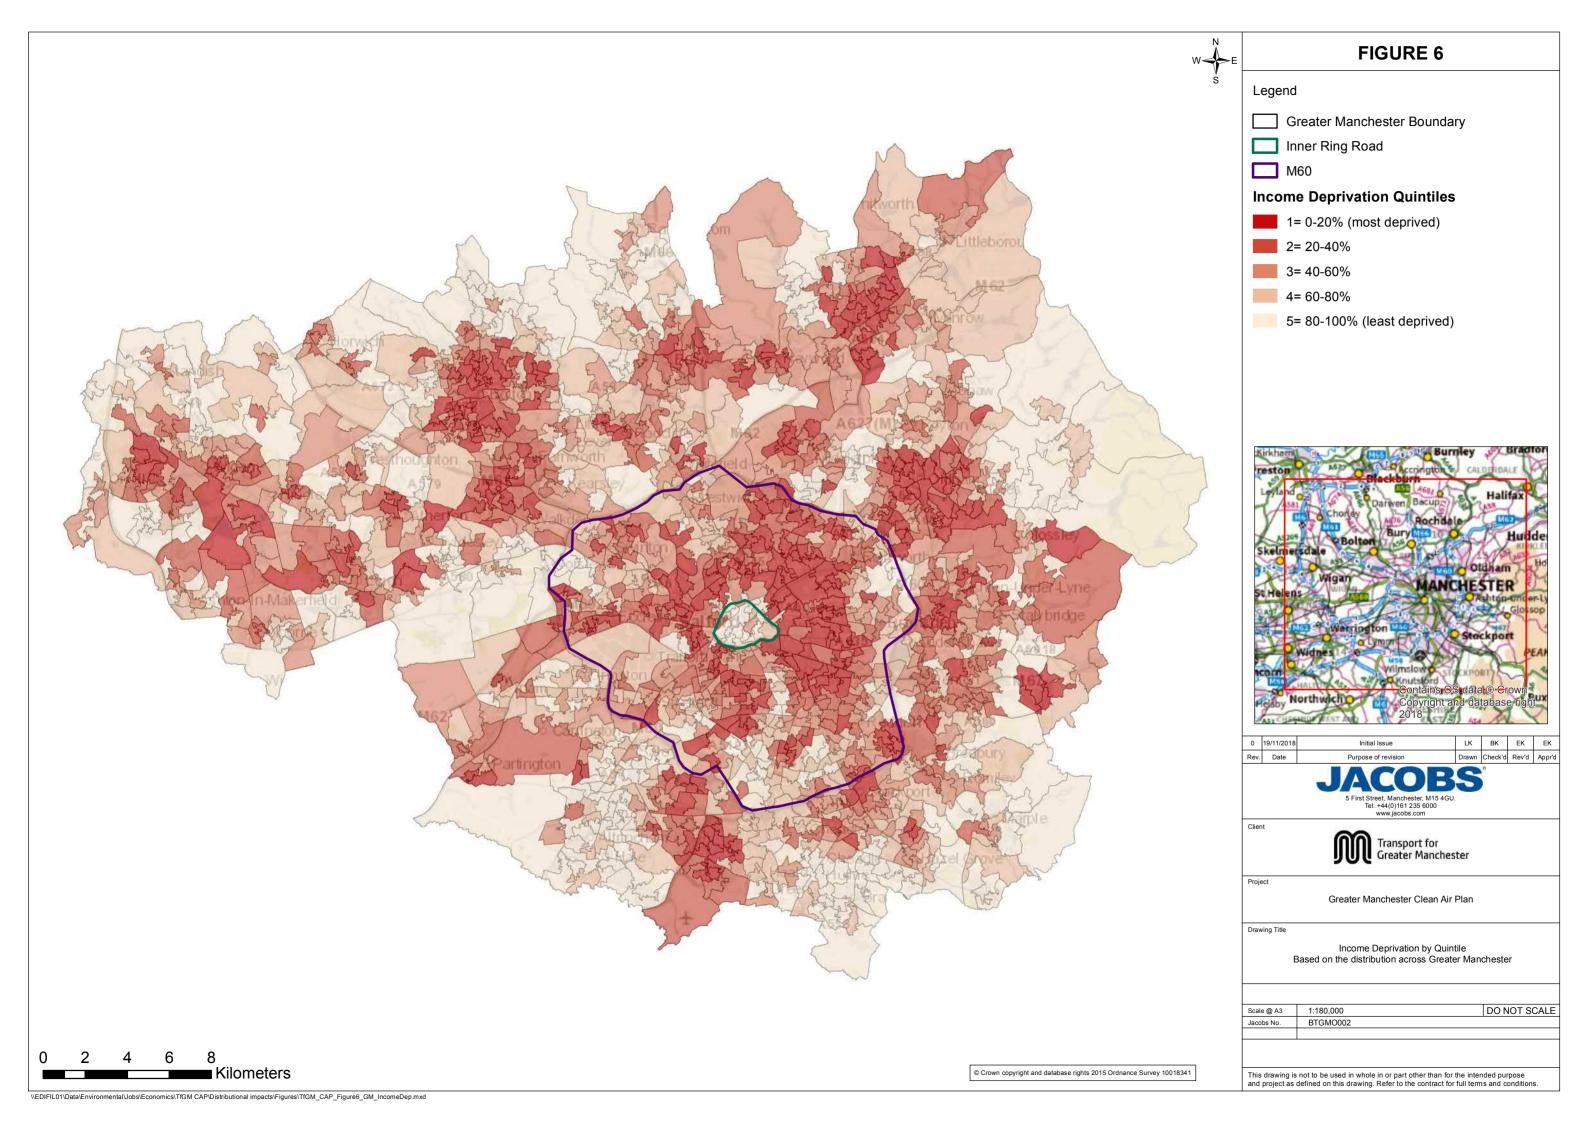

gen Dioxide Exceedances at the Roadside

## **Analysis of Distributional Impacts Appendix A Map Book**





















Warning: Printed copies of this document are uncontrolled

| Version Status:         | DRAFT FOR<br>APPROVAL                             | Prepared by: | Transport for<br>Greater Manchester<br>on behalf of the 10<br>Local Authorities of<br>Greater Manchester |
|-------------------------|---------------------------------------------------|--------------|----------------------------------------------------------------------------------------------------------|
| Authorised by:<br>Date: | Simon Warburton<br>28 <sup>th</sup> February 2019 |              |                                                                                                          |