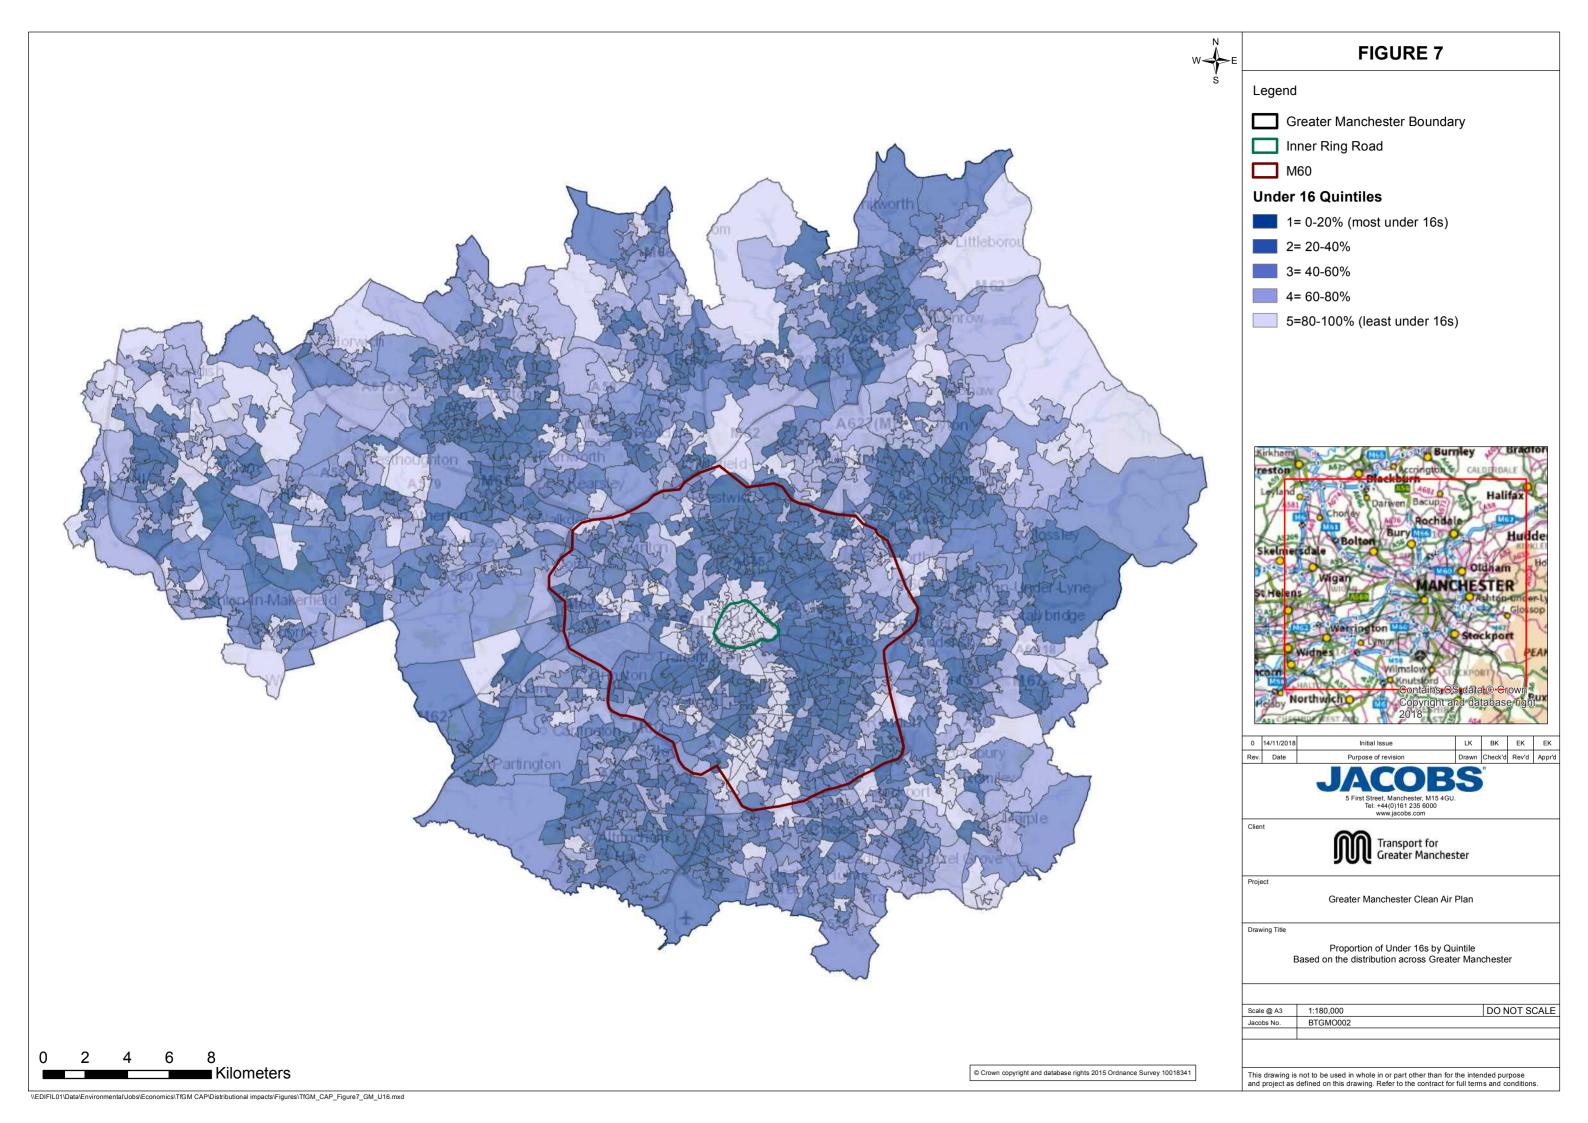

n Dioxide Exceedances at the Roadside

## **Analysis of Distributional Impacts Appendix A Map Book**





















Warning: Printed copies of this document are uncontrolled

| Version Status:         | DRAFT FOR<br>APPROVAL                             | Prepared by: | Transport for<br>Greater Manchester<br>on behalf of the 10<br>Local Authorities of<br>Greater Manchester |
|-------------------------|---------------------------------------------------|--------------|----------------------------------------------------------------------------------------------------------|
| Authorised by:<br>Date: | Simon Warburton<br>28 <sup>th</sup> February 2019 |              |                                                                                                          |