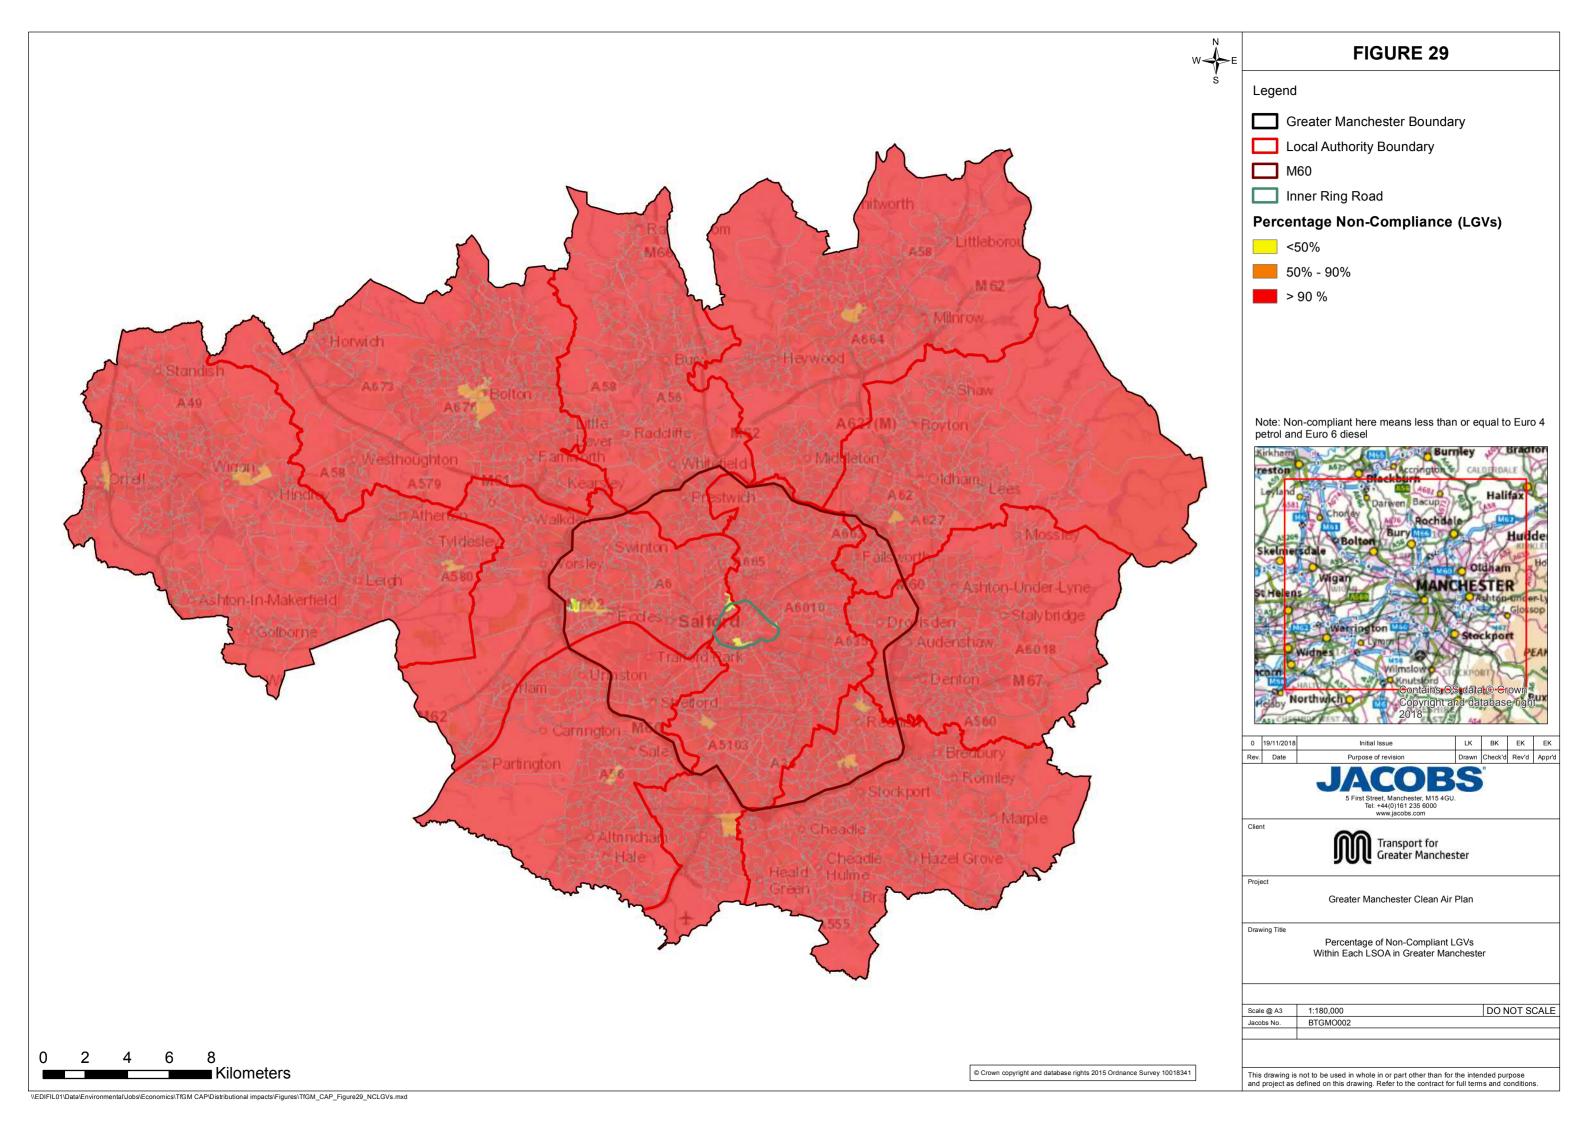

## Greater Manchester's Outline Business Case to tackle Nitrogen Dioxide Exceedances at the Roadside

## **Analysis of Distributional Impacts Appendix A Map Book**

Warning: Printed copies of this document are uncontrolled

| Version Status:         | DRAFT FOR<br>APPROVAL                             | Prepared by: | Transport for<br>Greater Manchester<br>on behalf of the 10<br>Local Authorities of<br>Greater Manchester |
|-------------------------|---------------------------------------------------|--------------|----------------------------------------------------------------------------------------------------------|
| Authorised by:<br>Date: | Simon Warburton<br>28 <sup>th</sup> February 2019 |              |                                                                                                          |