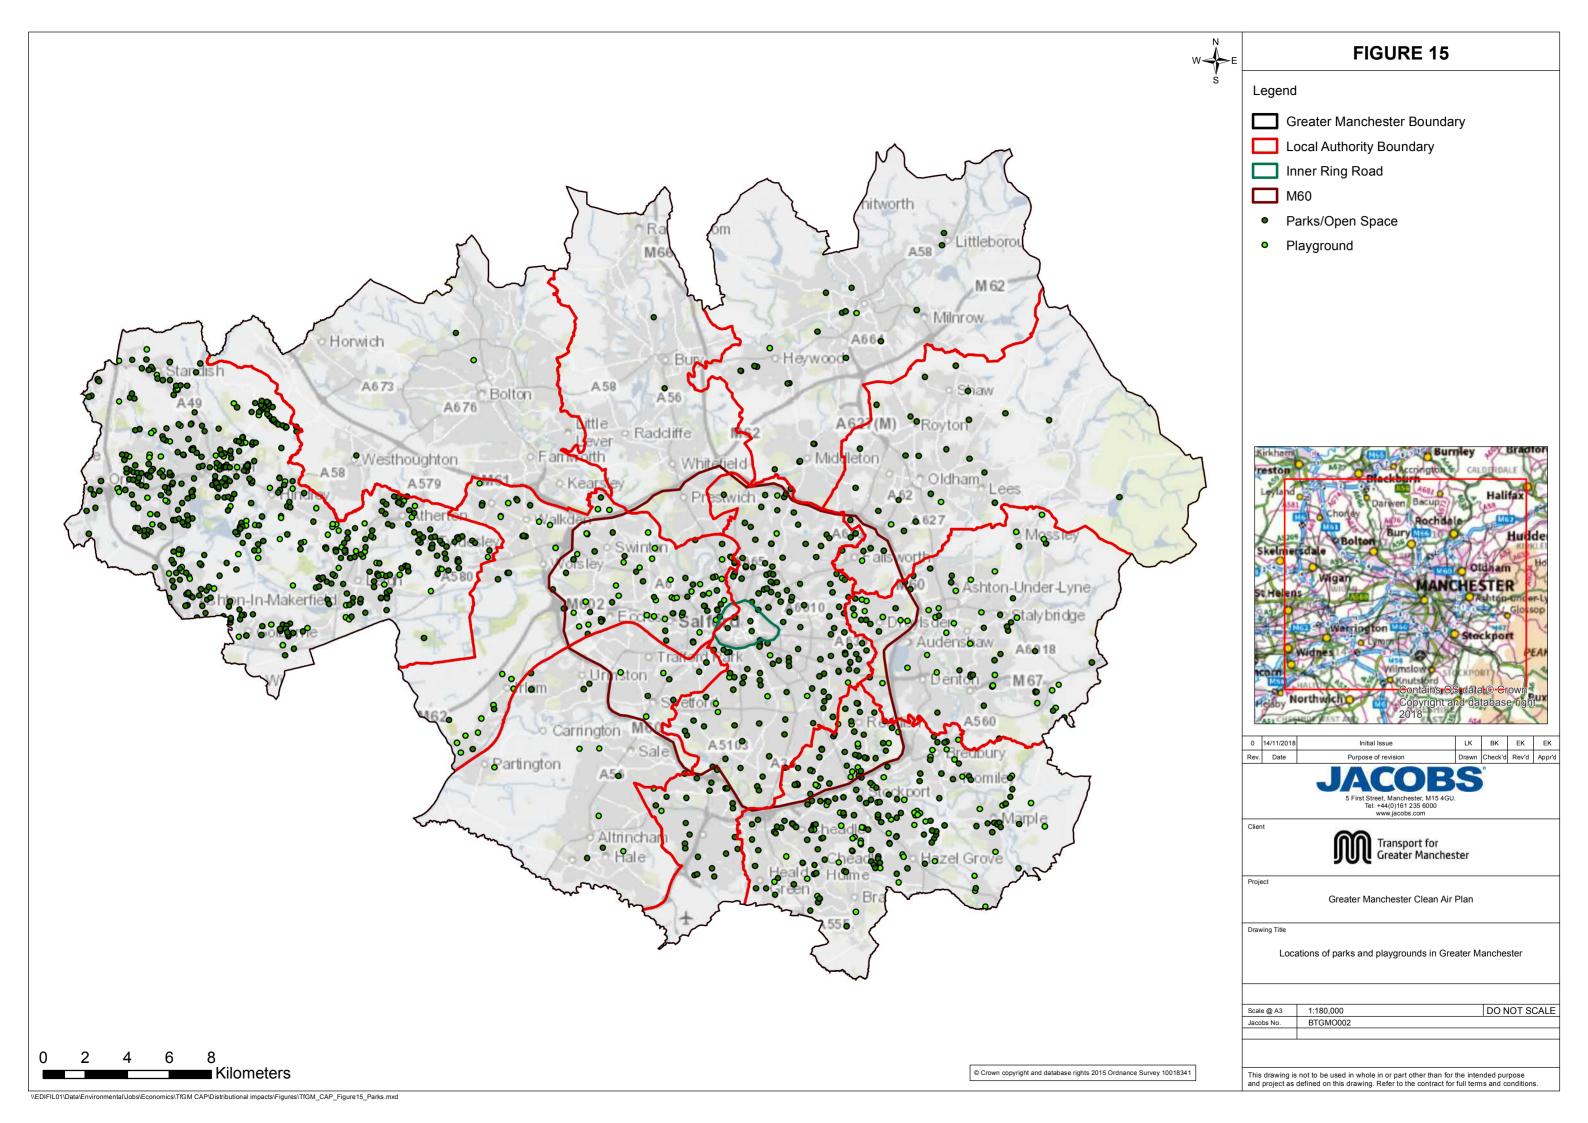

ances at the Roadside

## **Analysis of Distributional Impacts Appendix A Map Book**





















Warning: Printed copies of this document are uncontrolled

| Version Status:         | DRAFT FOR<br>APPROVAL                             | Prepared by: | Transport for<br>Greater Manchester<br>on behalf of the 10<br>Local Authorities of<br>Greater Manchester |
|-------------------------|---------------------------------------------------|--------------|----------------------------------------------------------------------------------------------------------|
| Authorised by:<br>Date: | Simon Warburton<br>28 <sup>th</sup> February 2019 |              |                                                                                                          |