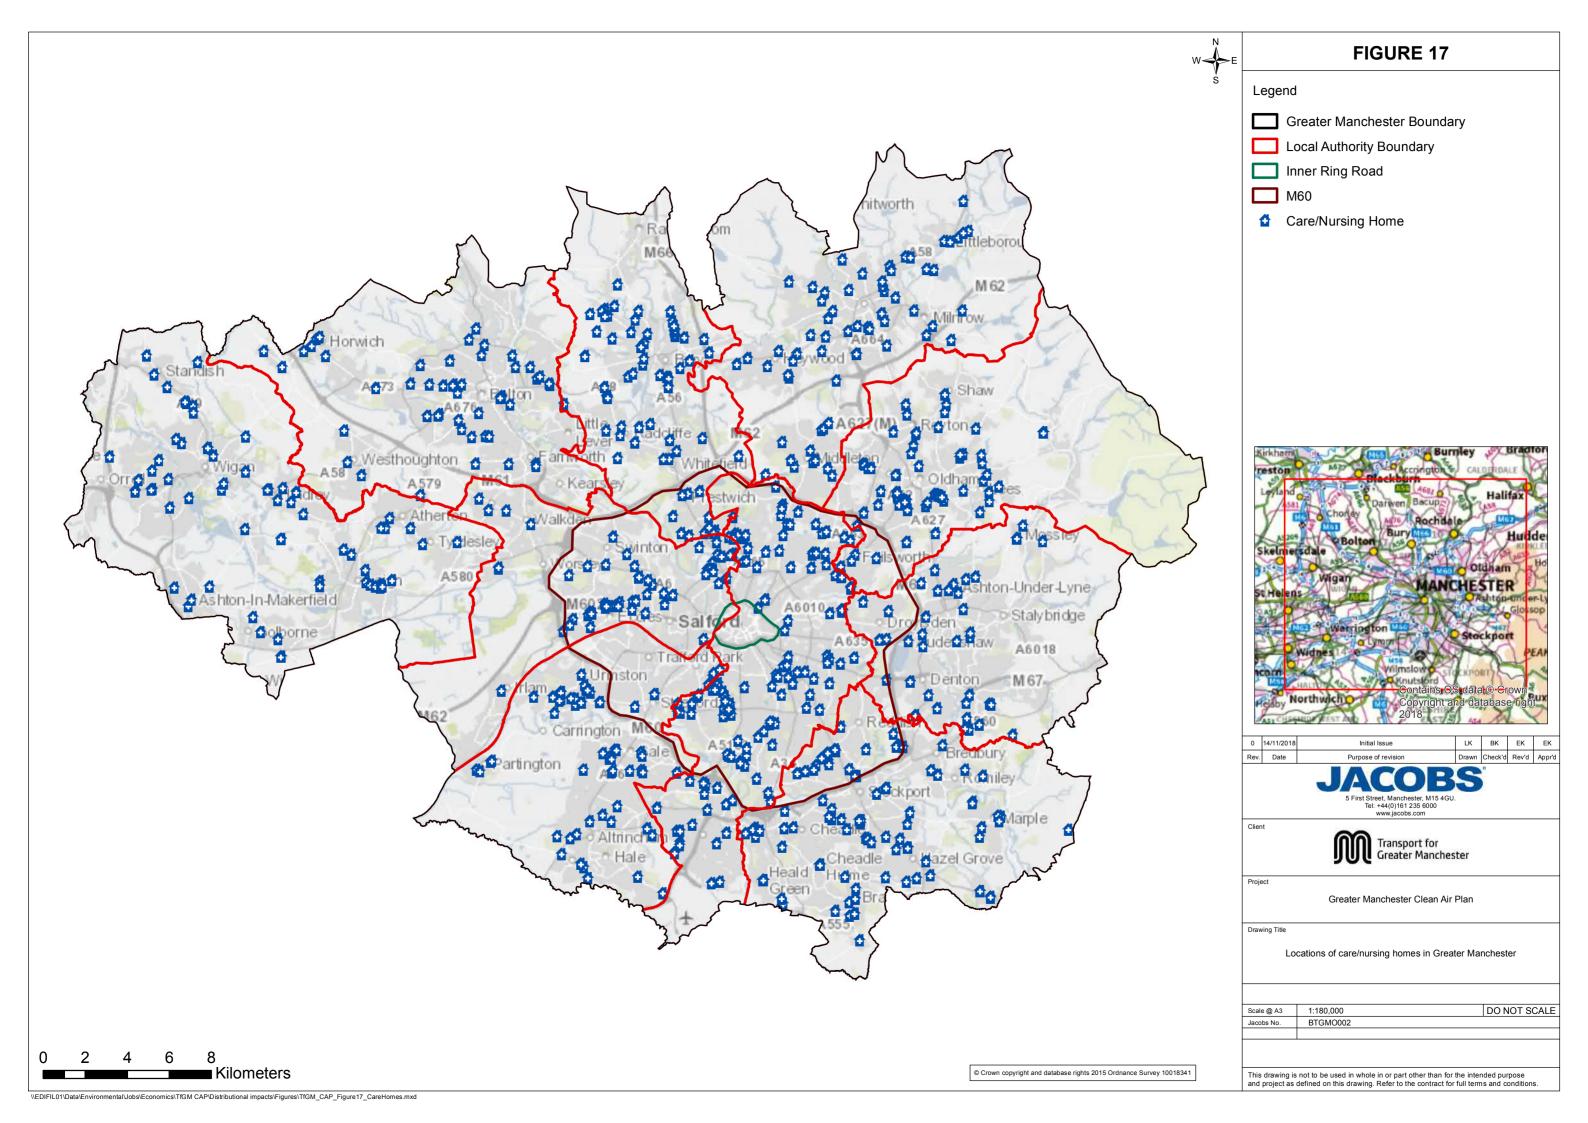

s at the Roadside

## **Analysis of Distributional Impacts Appendix A Map Book**





















Warning: Printed copies of this document are uncontrolled

| Version Status:         | DRAFT FOR<br>APPROVAL                             | Prepared by: | Transport for<br>Greater Manchester<br>on behalf of the 10<br>Local Authorities of<br>Greater Manchester |
|-------------------------|---------------------------------------------------|--------------|----------------------------------------------------------------------------------------------------------|
| Authorised by:<br>Date: | Simon Warburton<br>28 <sup>th</sup> February 2019 |              |                                                                                                          |