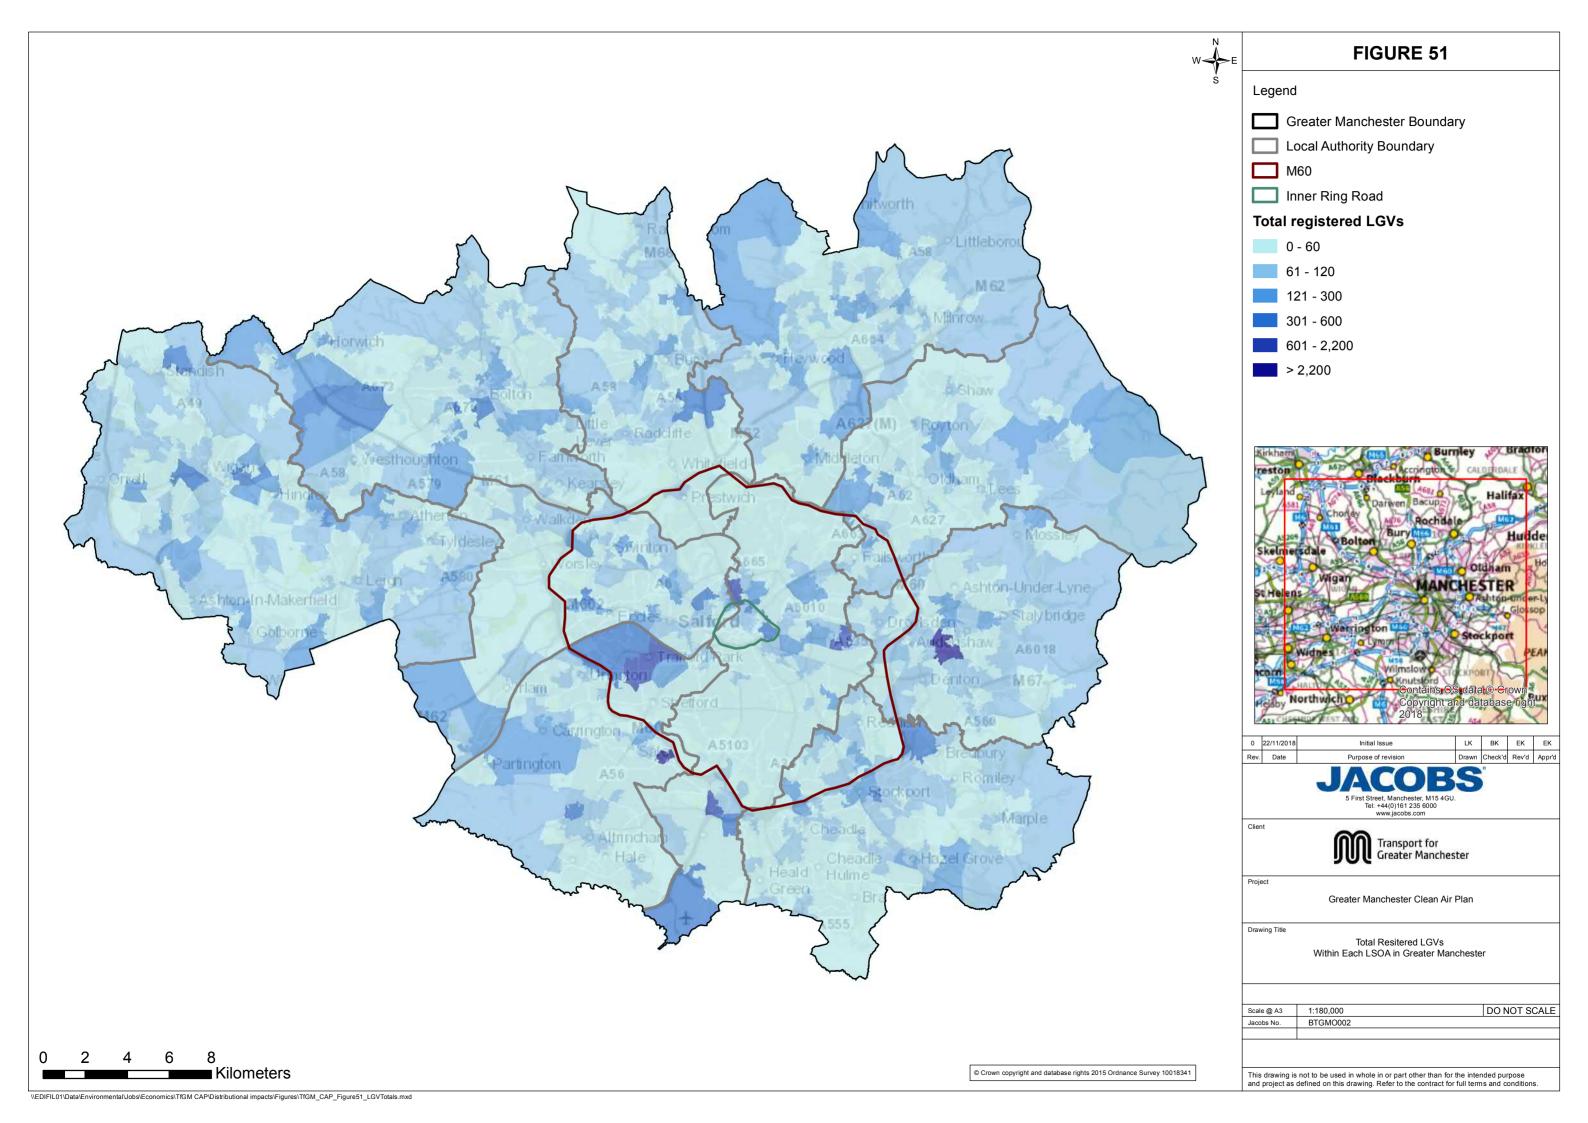

A Map Book**





















Warning: Printed copies of this document are uncontrolled

| Version Status:         | DRAFT FOR<br>APPROVAL                             | Prepared by: | Transport for<br>Greater Manchester<br>on behalf of the 10<br>Local Authorities of<br>Greater Manchester |
|-------------------------|---------------------------------------------------|--------------|----------------------------------------------------------------------------------------------------------|
| Authorised by:<br>Date: | Simon Warburton<br>28 <sup>th</sup> February 2019 |              |                                                                                                          |