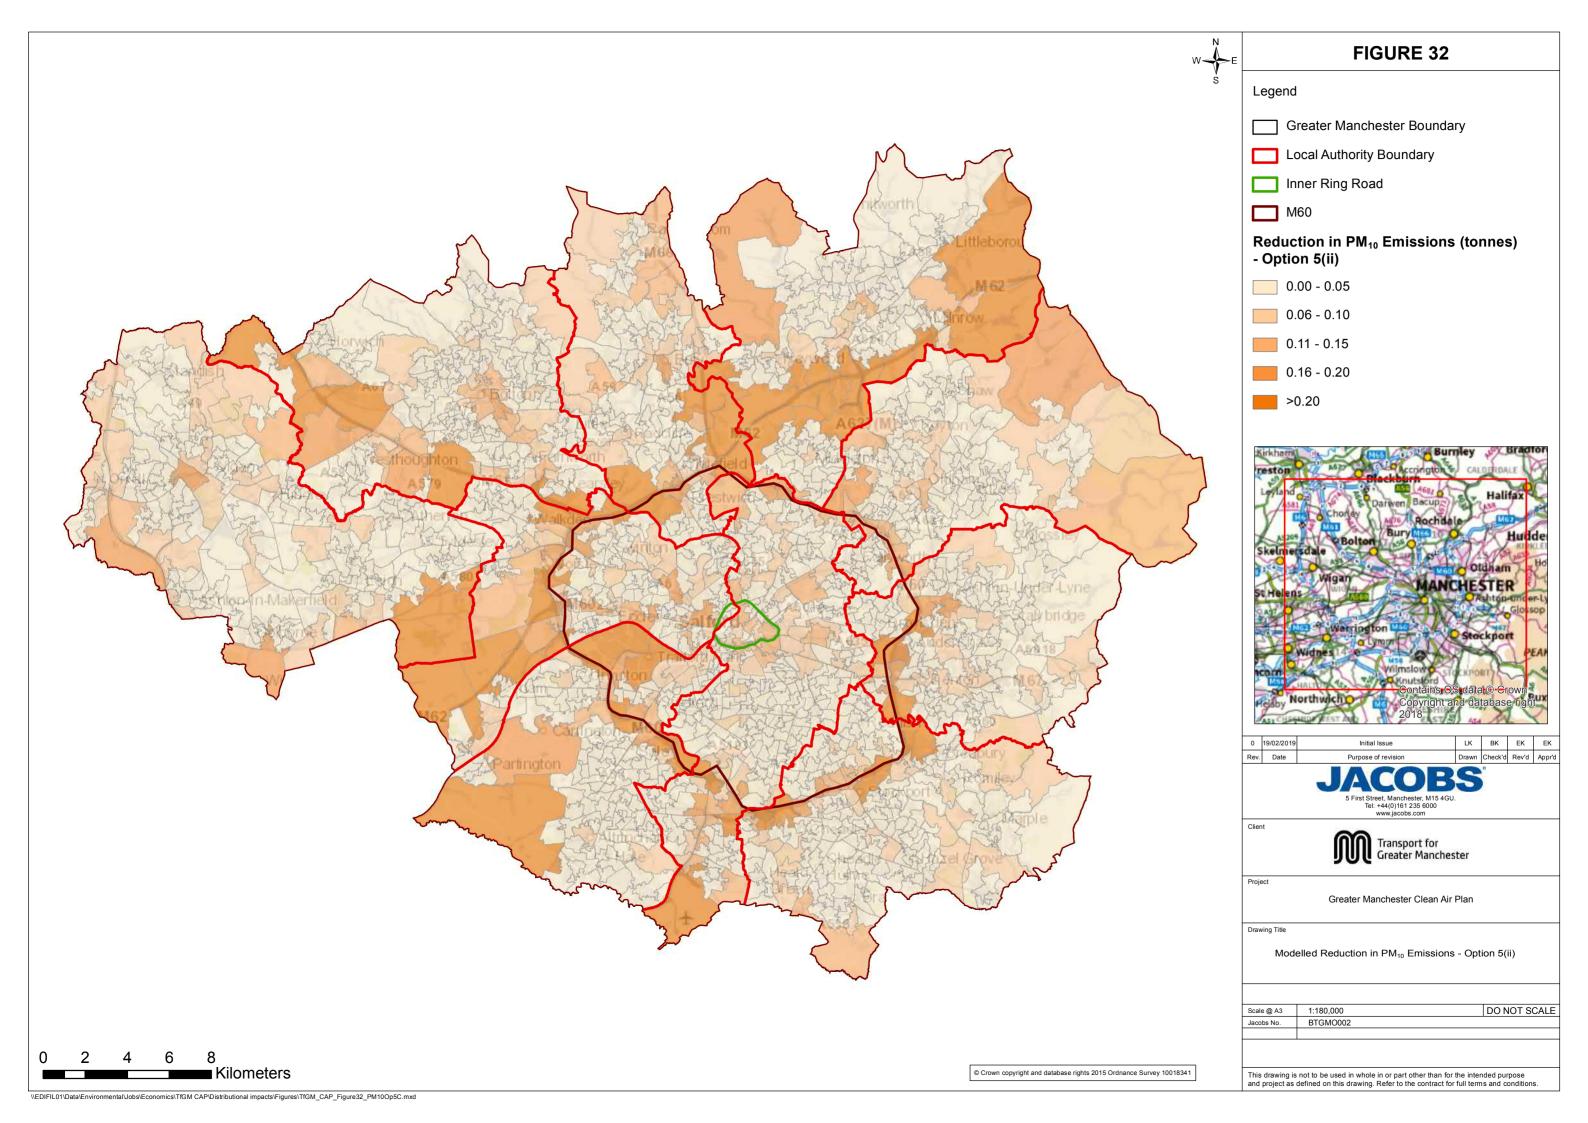

## Greater Manchester's Outline Business Case to tackle Nitrogen Dioxide Exceedances at the Roadside

## **Analysis of Distributional Impacts Appendix A Map Book**

Warning: Printed copies of this document are uncontrolled

| Version Status:         | DRAFT FOR<br>APPROVAL                             | Prepared by: | Transport for<br>Greater Manchester<br>on behalf of the 10<br>Local Authorities of<br>Greater Manchester |
|-------------------------|---------------------------------------------------|--------------|----------------------------------------------------------------------------------------------------------|
| Authorised by:<br>Date: | Simon Warburton<br>28 <sup>th</sup> February 2019 |              |                                                                                                          |