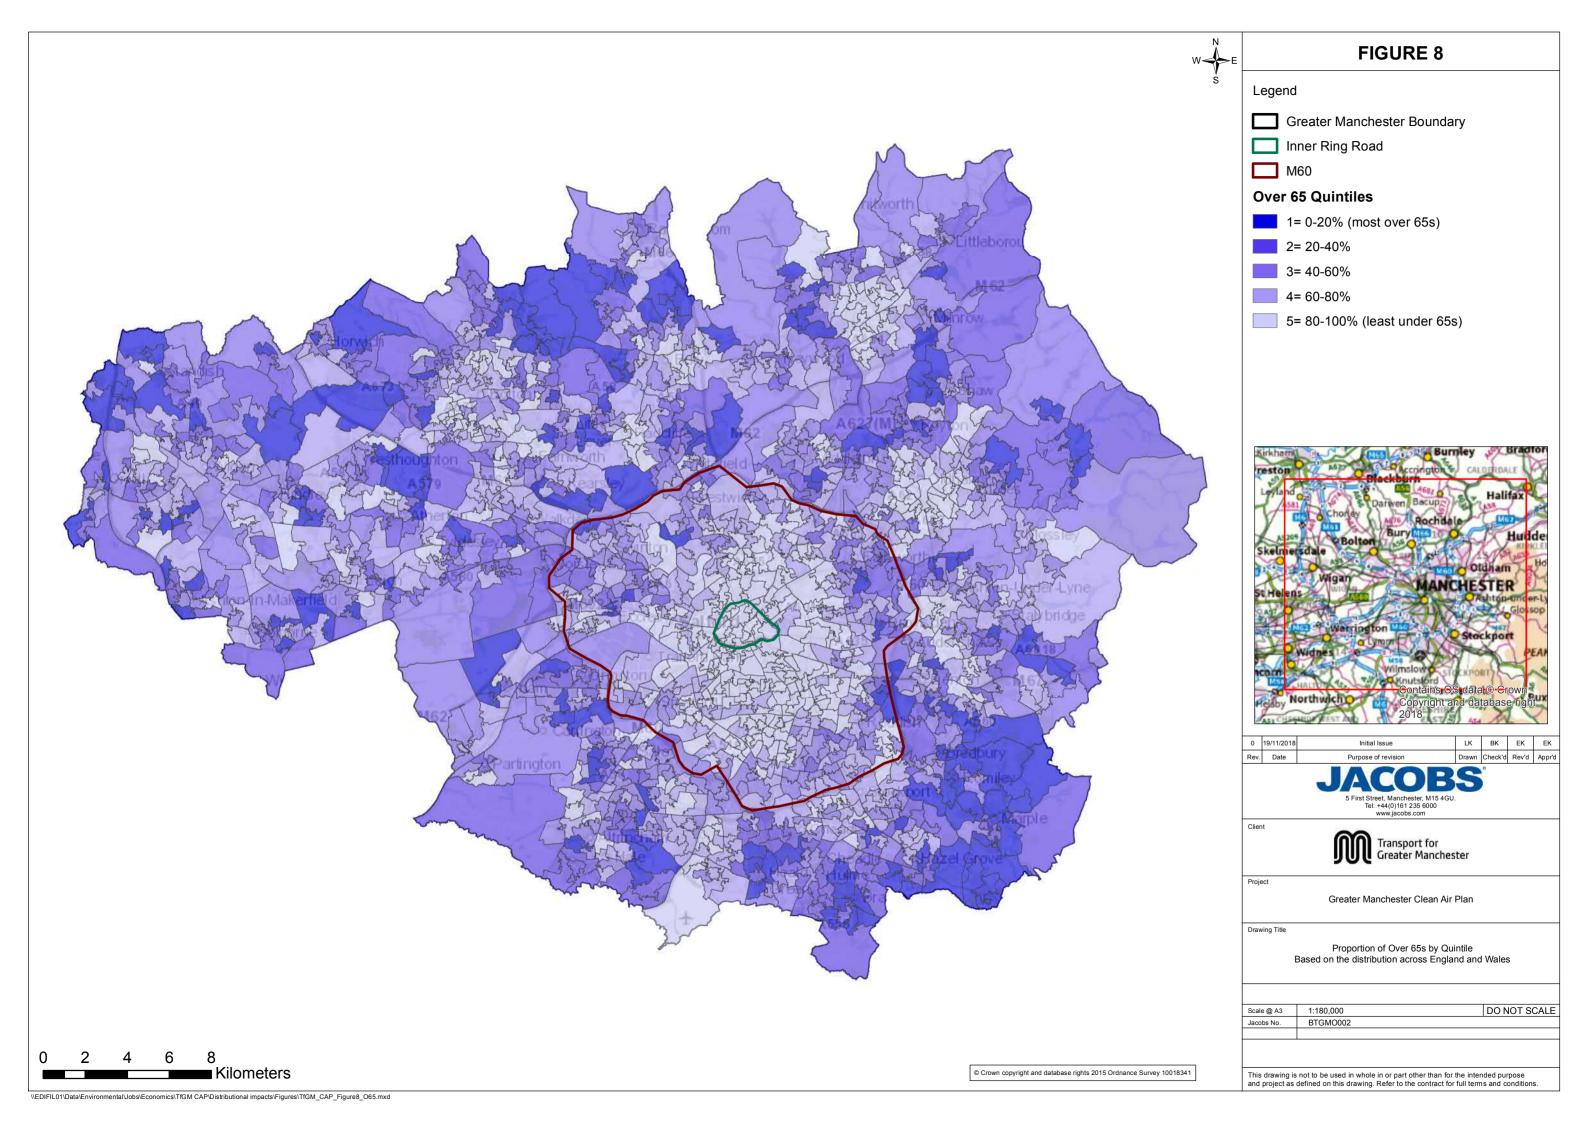

Dioxide Exceedances at the Roadside

## **Analysis of Distributional Impacts Appendix A Map Book**





















Warning: Printed copies of this document are uncontrolled

| Version Status:         | DRAFT FOR<br>APPROVAL                             | Prepared by: | Transport for<br>Greater Manchester<br>on behalf of the 10<br>Local Authorities of<br>Greater Manchester |
|-------------------------|---------------------------------------------------|--------------|----------------------------------------------------------------------------------------------------------|
| Authorised by:<br>Date: | Simon Warburton<br>28 <sup>th</sup> February 2019 |              |                                                                                                          |