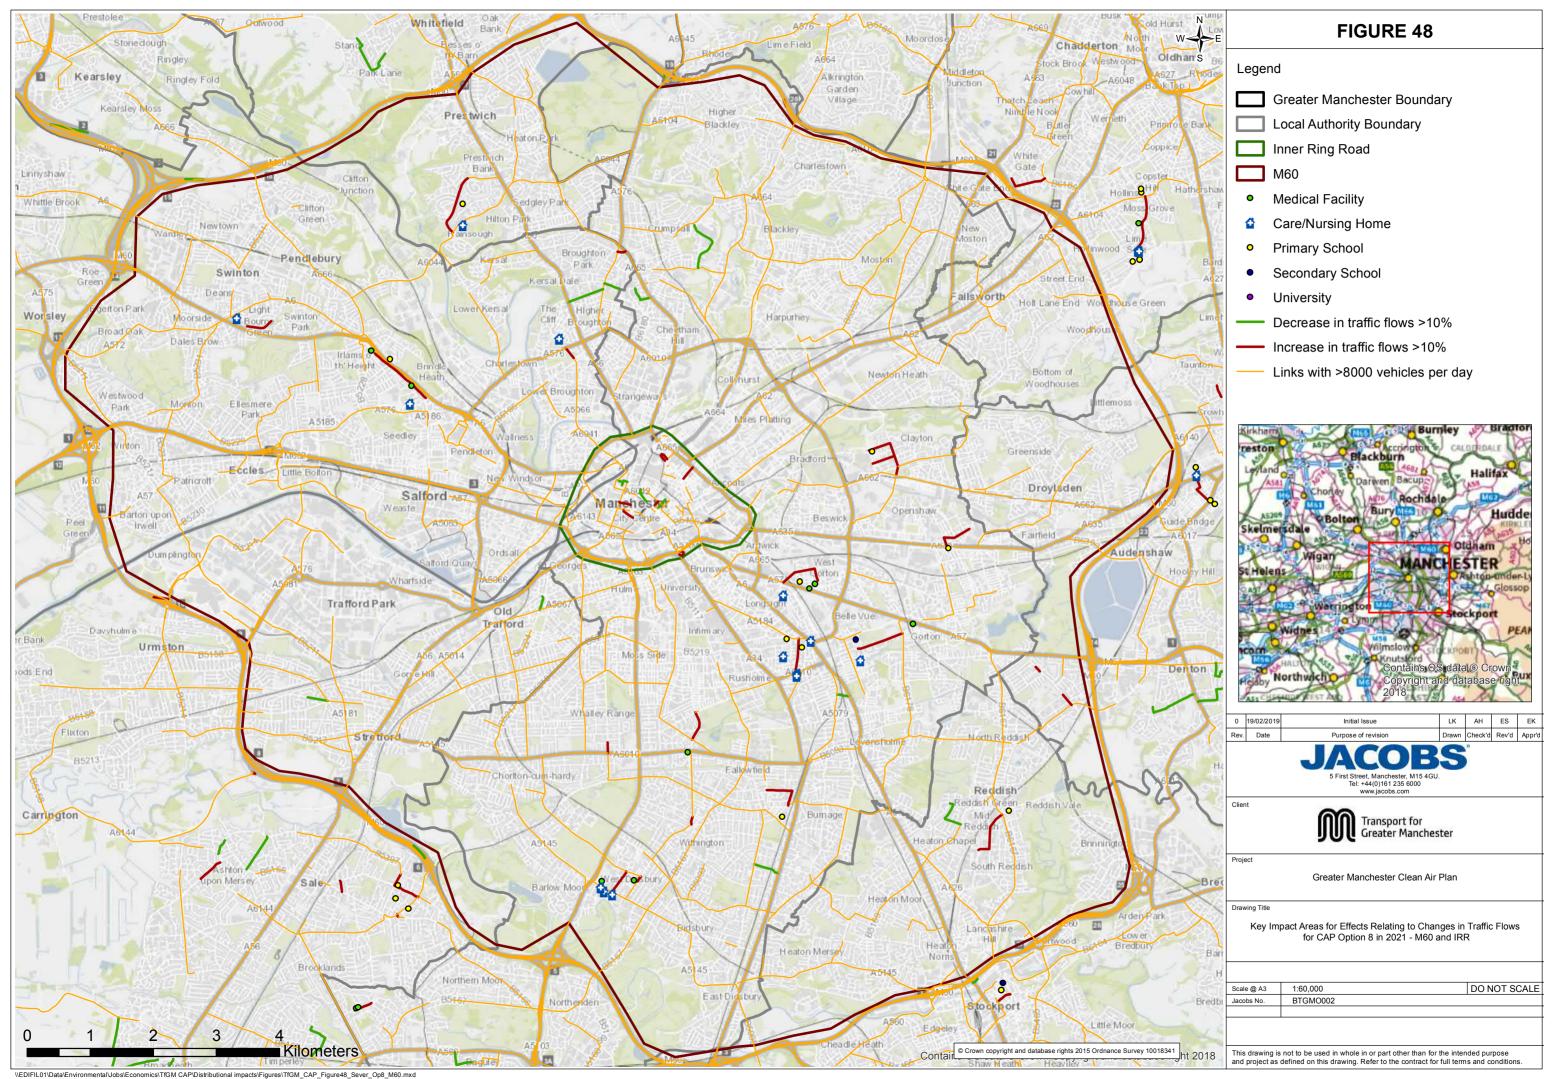

endix A Map Book**





















Warning: Printed copies of this document are uncontrolled

| Version Status:         | DRAFT FOR<br>APPROVAL                             | Prepared by: | Transport for<br>Greater Manchester<br>on behalf of the 10<br>Local Authorities of<br>Greater Manchester |
|-------------------------|---------------------------------------------------|--------------|----------------------------------------------------------------------------------------------------------|
| Authorised by:<br>Date: | Simon Warburton<br>28 <sup>th</sup> February 2019 |              |                                                                                                          |