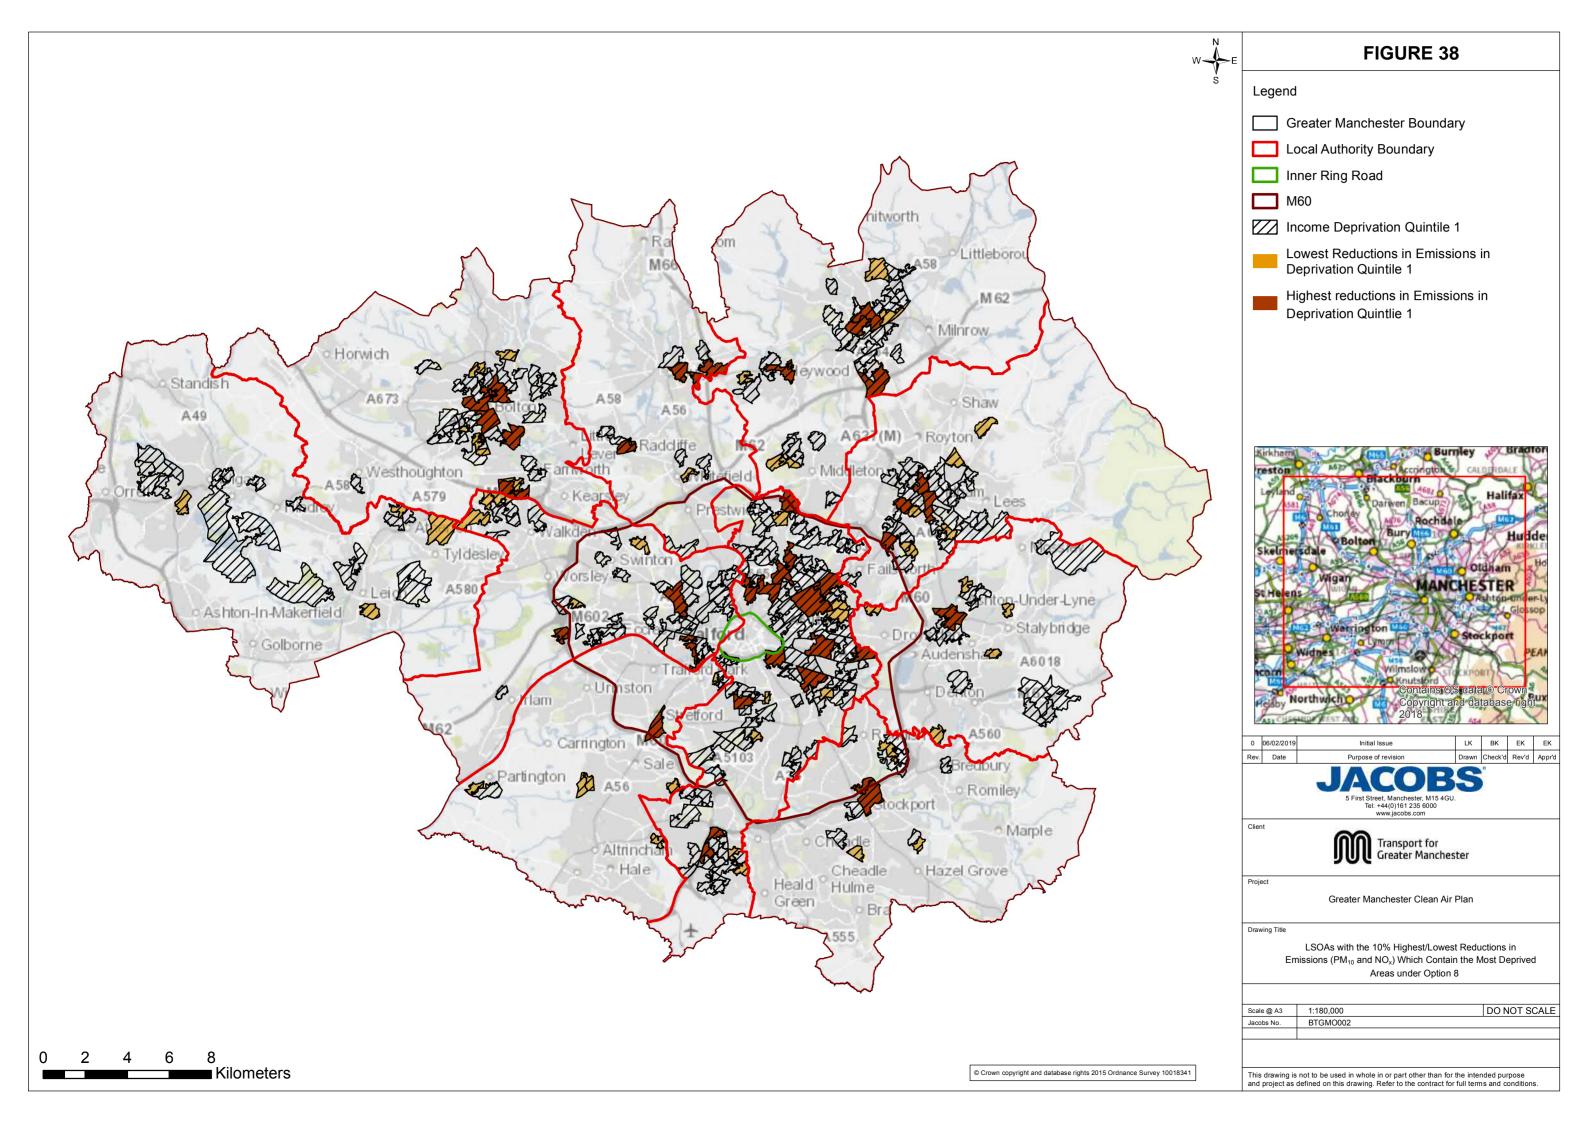

## Greater Manchester's Outline Business Case to tackle Nitrogen Dioxide Exceedances at the Roadside

## **Analysis of Distributional Impacts Appendix A Map Book**

Warning: Printed copies of this document are uncontrolled

| Version Status:         | DRAFT FOR<br>APPROVAL                             | Prepared by: | Transport for<br>Greater Manchester<br>on behalf of the 10<br>Local Authorities of<br>Greater Manchester |
|-------------------------|---------------------------------------------------|--------------|----------------------------------------------------------------------------------------------------------|
| Authorised by:<br>Date: | Simon Warburton<br>28 <sup>th</sup> February 2019 |              |                                                                                                          |