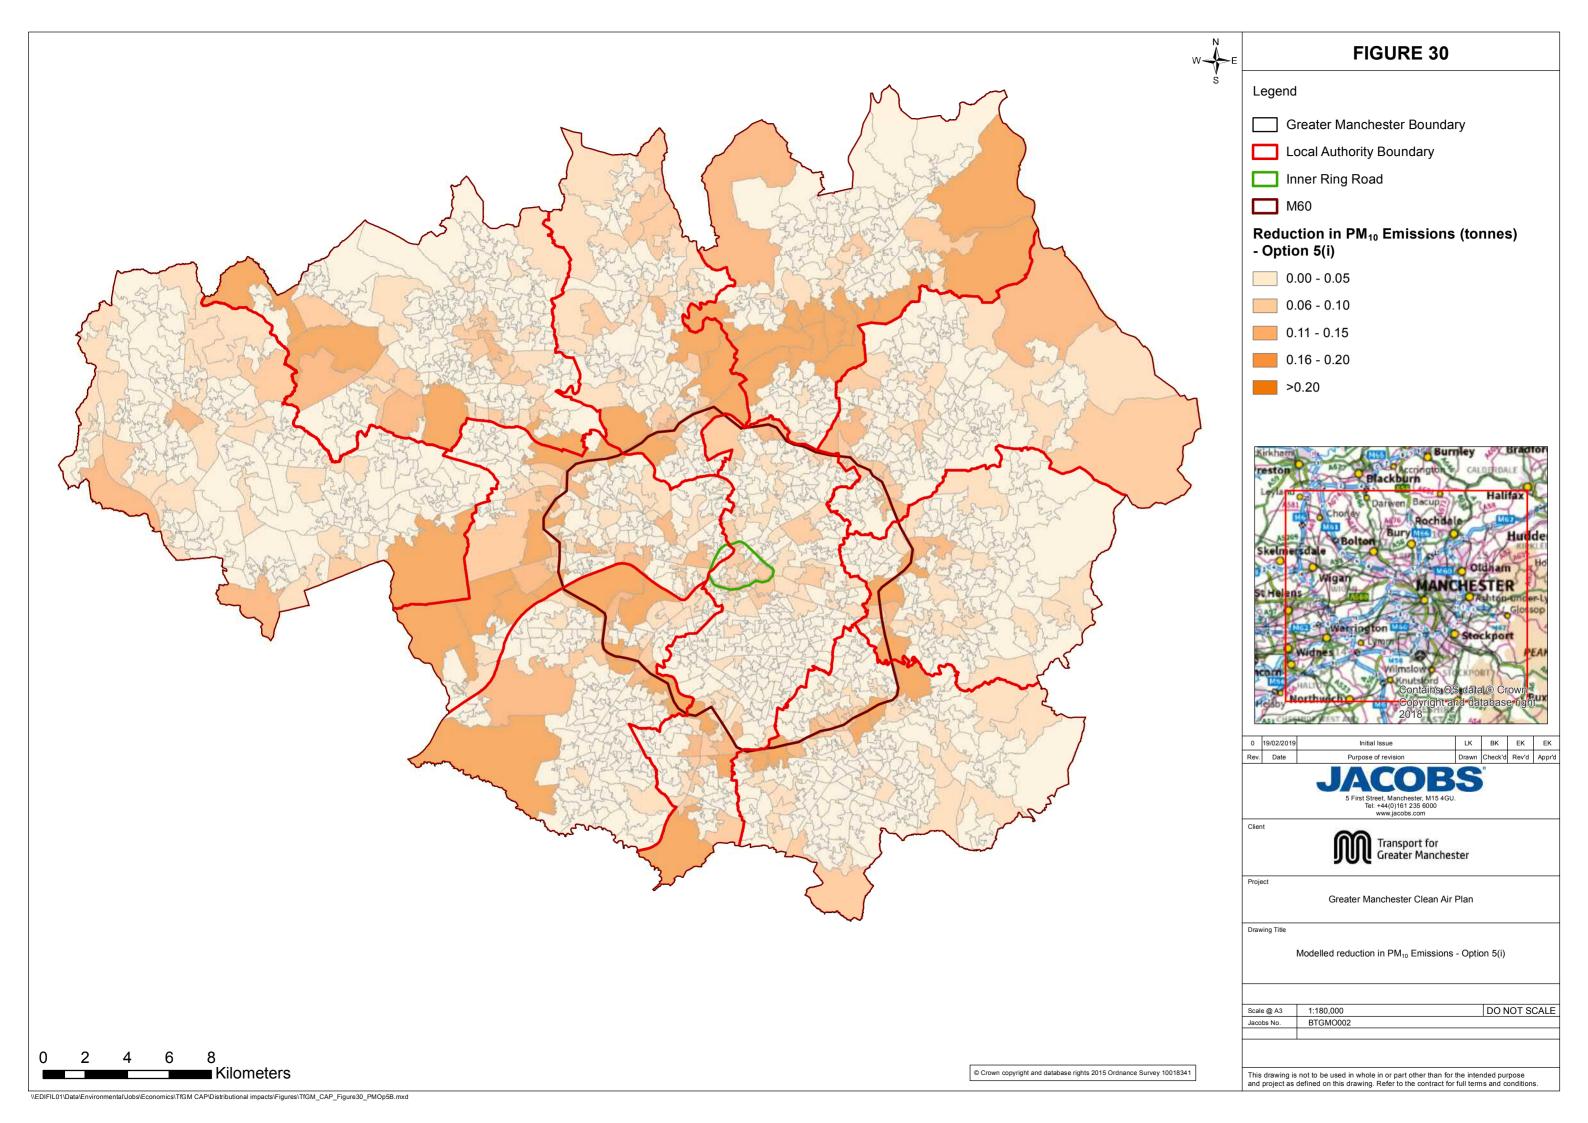

## Greater Manchester's Outline Business Case to tackle Nitrogen Dioxide Exceedances at the Roadside

## **Analysis of Distributional Impacts Appendix A Map Book**

Warning: Printed copies of this document are uncontrolled

| Version Status:         | DRAFT FOR<br>APPROVAL                             | Prepared by: | Transport for<br>Greater Manchester<br>on behalf of the 10<br>Local Authorities of<br>Greater Manchester |
|-------------------------|---------------------------------------------------|--------------|----------------------------------------------------------------------------------------------------------|
| Authorised by:<br>Date: | Simon Warburton<br>28 <sup>th</sup> February 2019 |              |                                                                                                          |