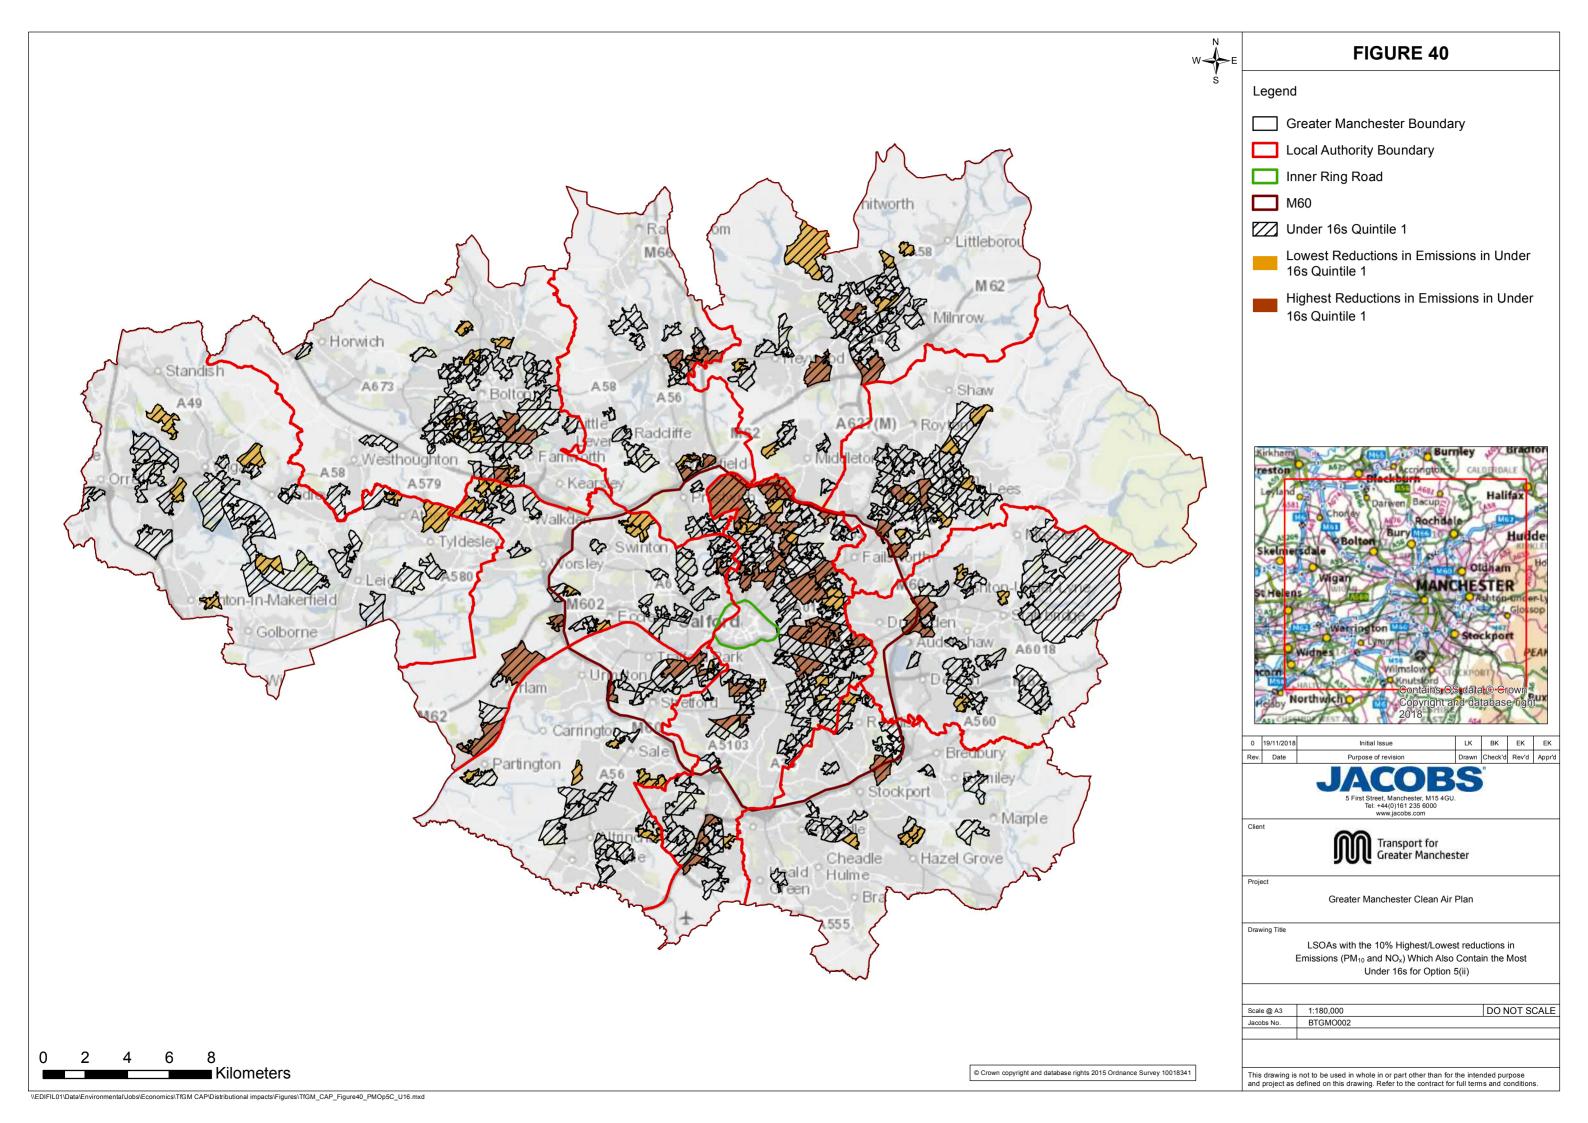

## Greater Manchester's Outline Business Case to tackle Nitrogen Dioxide Exceedances at the Roadside

## **Analysis of Distributional Impacts Appendix A Map Book**

Warning: Printed copies of this document are uncontrolled

| Version Status:         | DRAFT FOR<br>APPROVAL                             | Prepared by: | Transport for<br>Greater Manchester<br>on behalf of the 10<br>Local Authorities of<br>Greater Manchester |
|-------------------------|---------------------------------------------------|--------------|----------------------------------------------------------------------------------------------------------|
| Authorised by:<br>Date: | Simon Warburton<br>28 <sup>th</sup> February 2019 |              |                                                                                                          |