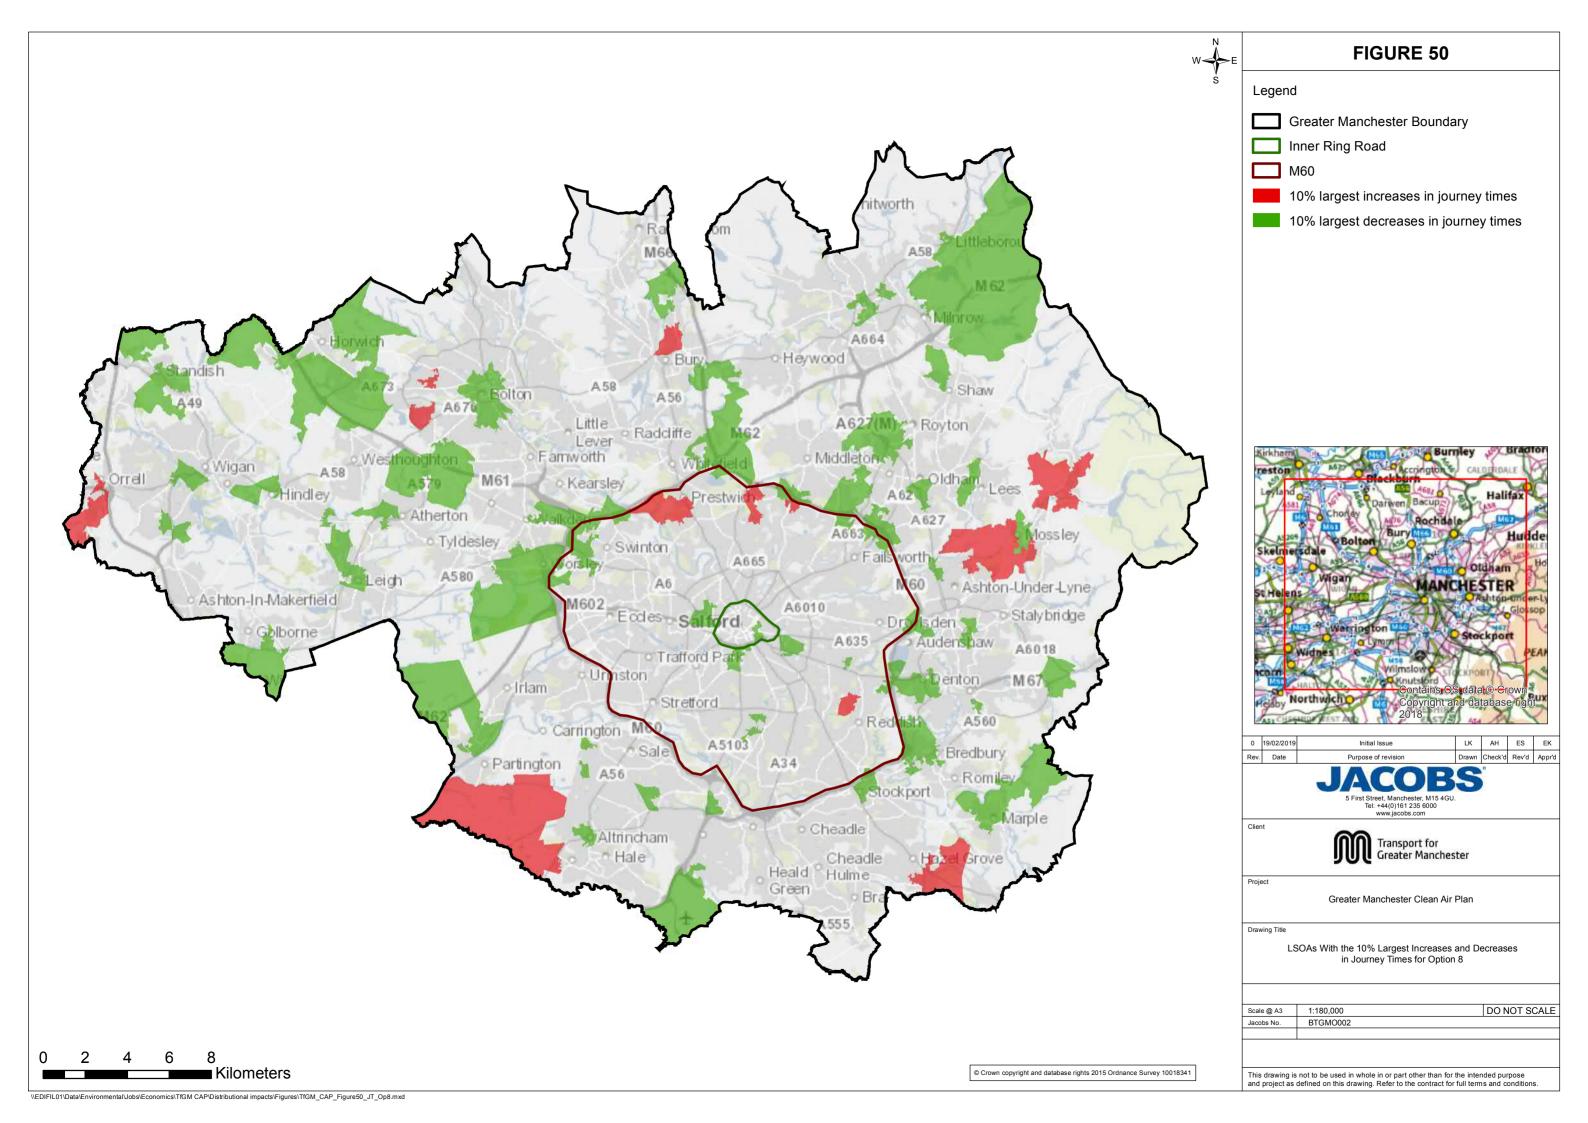

x A Map Book**





















Warning: Printed copies of this document are uncontrolled

| Version Status:         | DRAFT FOR<br>APPROVAL                             | Prepared by: | Transport for<br>Greater Manchester<br>on behalf of the 10<br>Local Authorities of<br>Greater Manchester |
|-------------------------|---------------------------------------------------|--------------|----------------------------------------------------------------------------------------------------------|
| Authorised by:<br>Date: | Simon Warburton<br>28 <sup>th</sup> February 2019 |              |                                                                                                          |