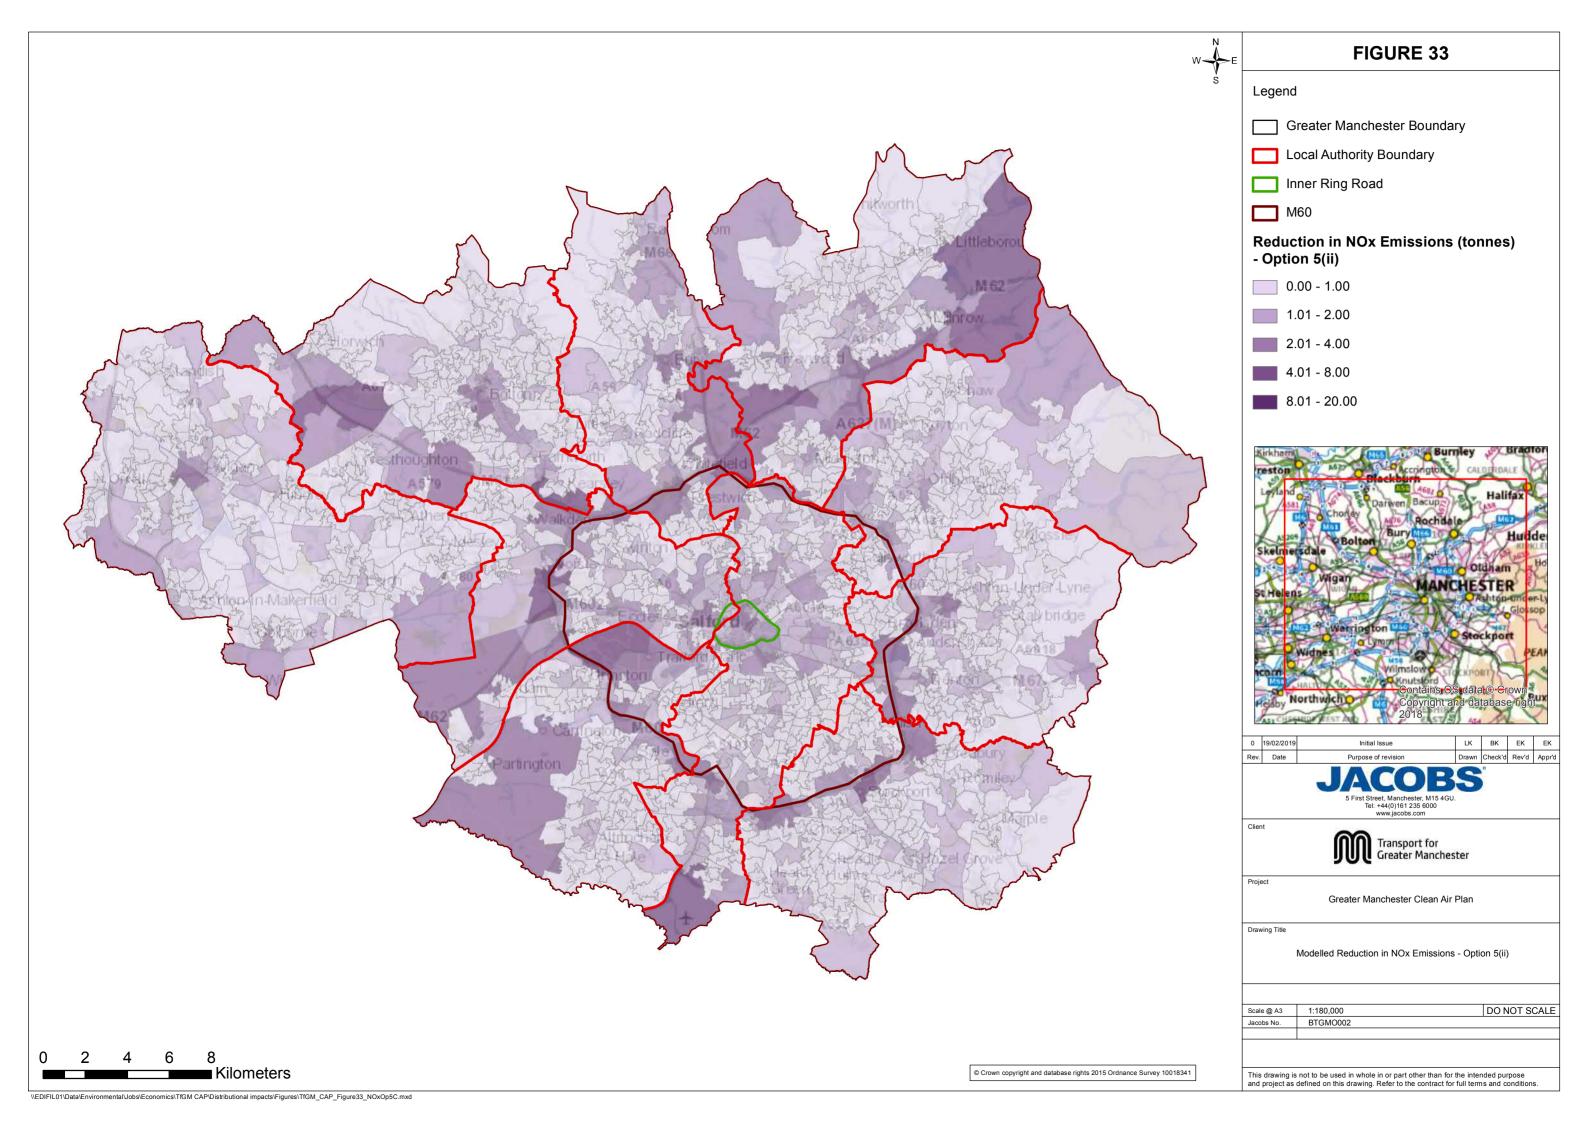

## Greater Manchester's Outline Business Case to tackle Nitrogen Dioxide Exceedances at the Roadside

## **Analysis of Distributional Impacts Appendix A Map Book**

Warning: Printed copies of this document are uncontrolled

| Version Status:         | DRAFT FOR<br>APPROVAL                             | Prepared by: | Transport for<br>Greater Manchester<br>on behalf of the 10<br>Local Authorities of<br>Greater Manchester |
|-------------------------|---------------------------------------------------|--------------|----------------------------------------------------------------------------------------------------------|
| Authorised by:<br>Date: | Simon Warburton<br>28 <sup>th</sup> February 2019 |              |                                                                                                          |