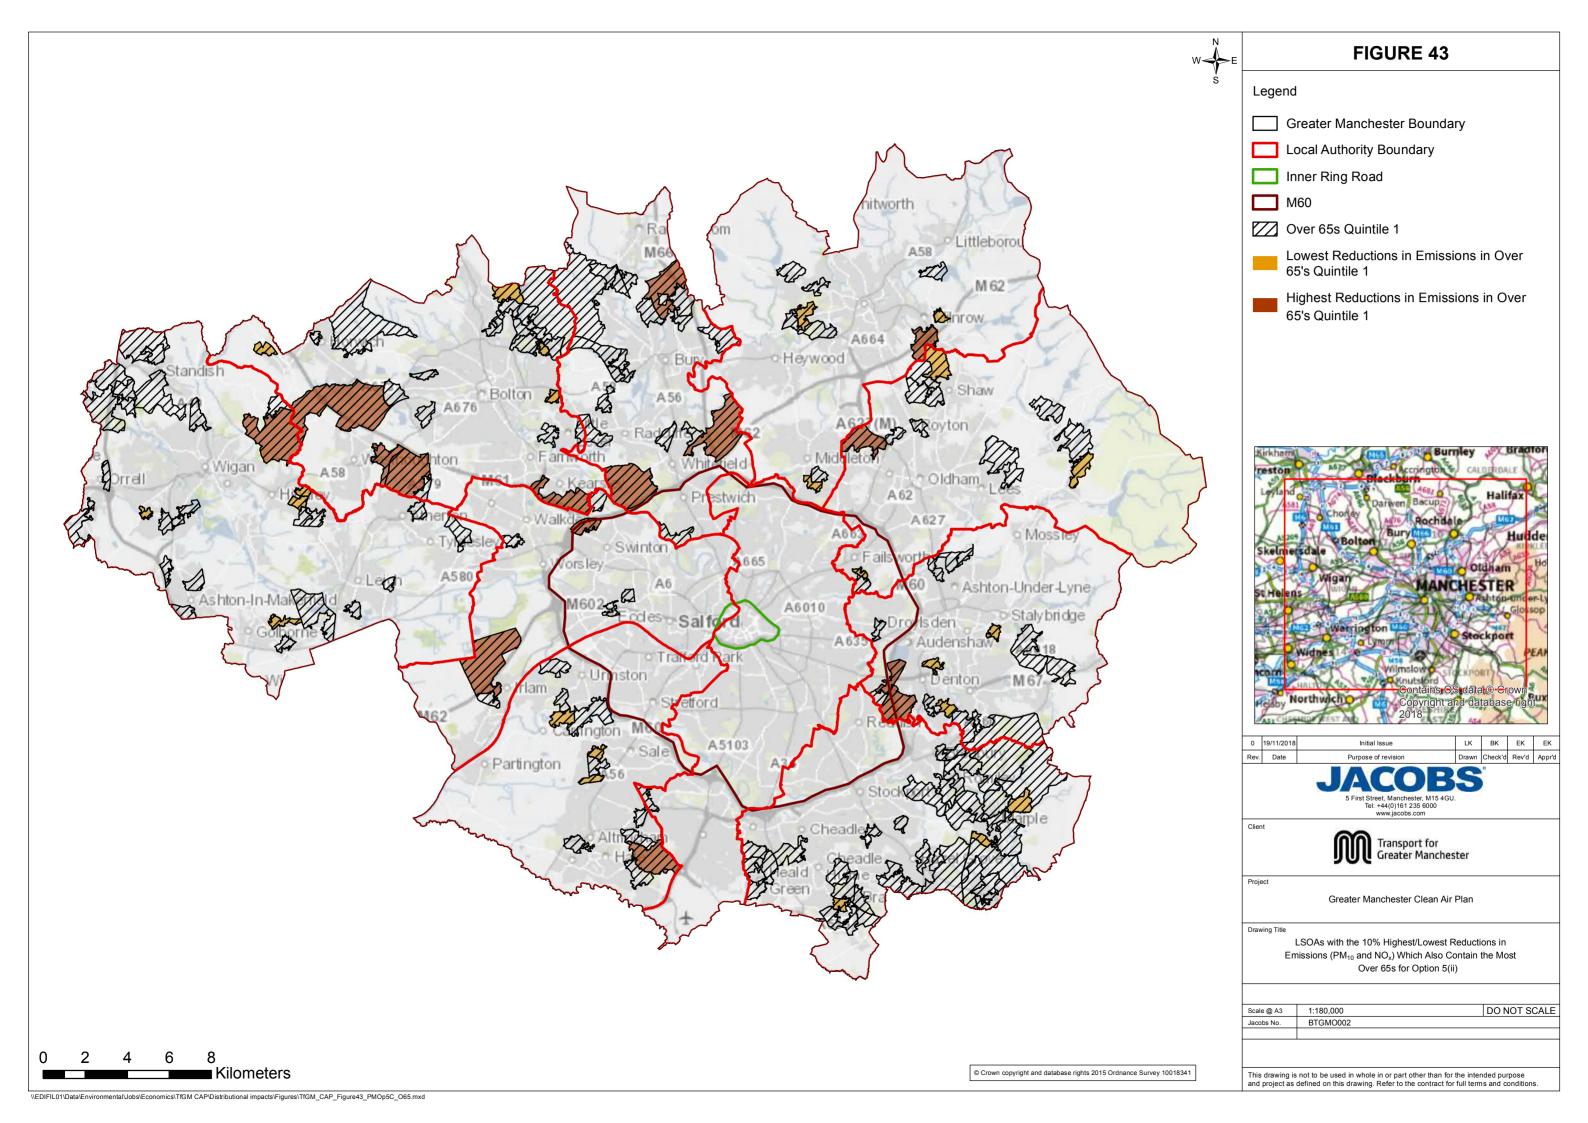

## Greater Manchester's Outline Business Case to tackle Nitrogen Dioxide Exceedances at the Roadside

## **Analysis of Distributional Impacts Appendix A Map Book**

Warning: Printed copies of this document are uncontrolled

| Version Status:         | DRAFT FOR<br>APPROVAL                             | Prepared by: | Transport for<br>Greater Manchester<br>on behalf of the 10<br>Local Authorities of<br>Greater Manchester |
|-------------------------|---------------------------------------------------|--------------|----------------------------------------------------------------------------------------------------------|
| Authorised by:<br>Date: | Simon Warburton<br>28 <sup>th</sup> February 2019 |              |                                                                                                          |