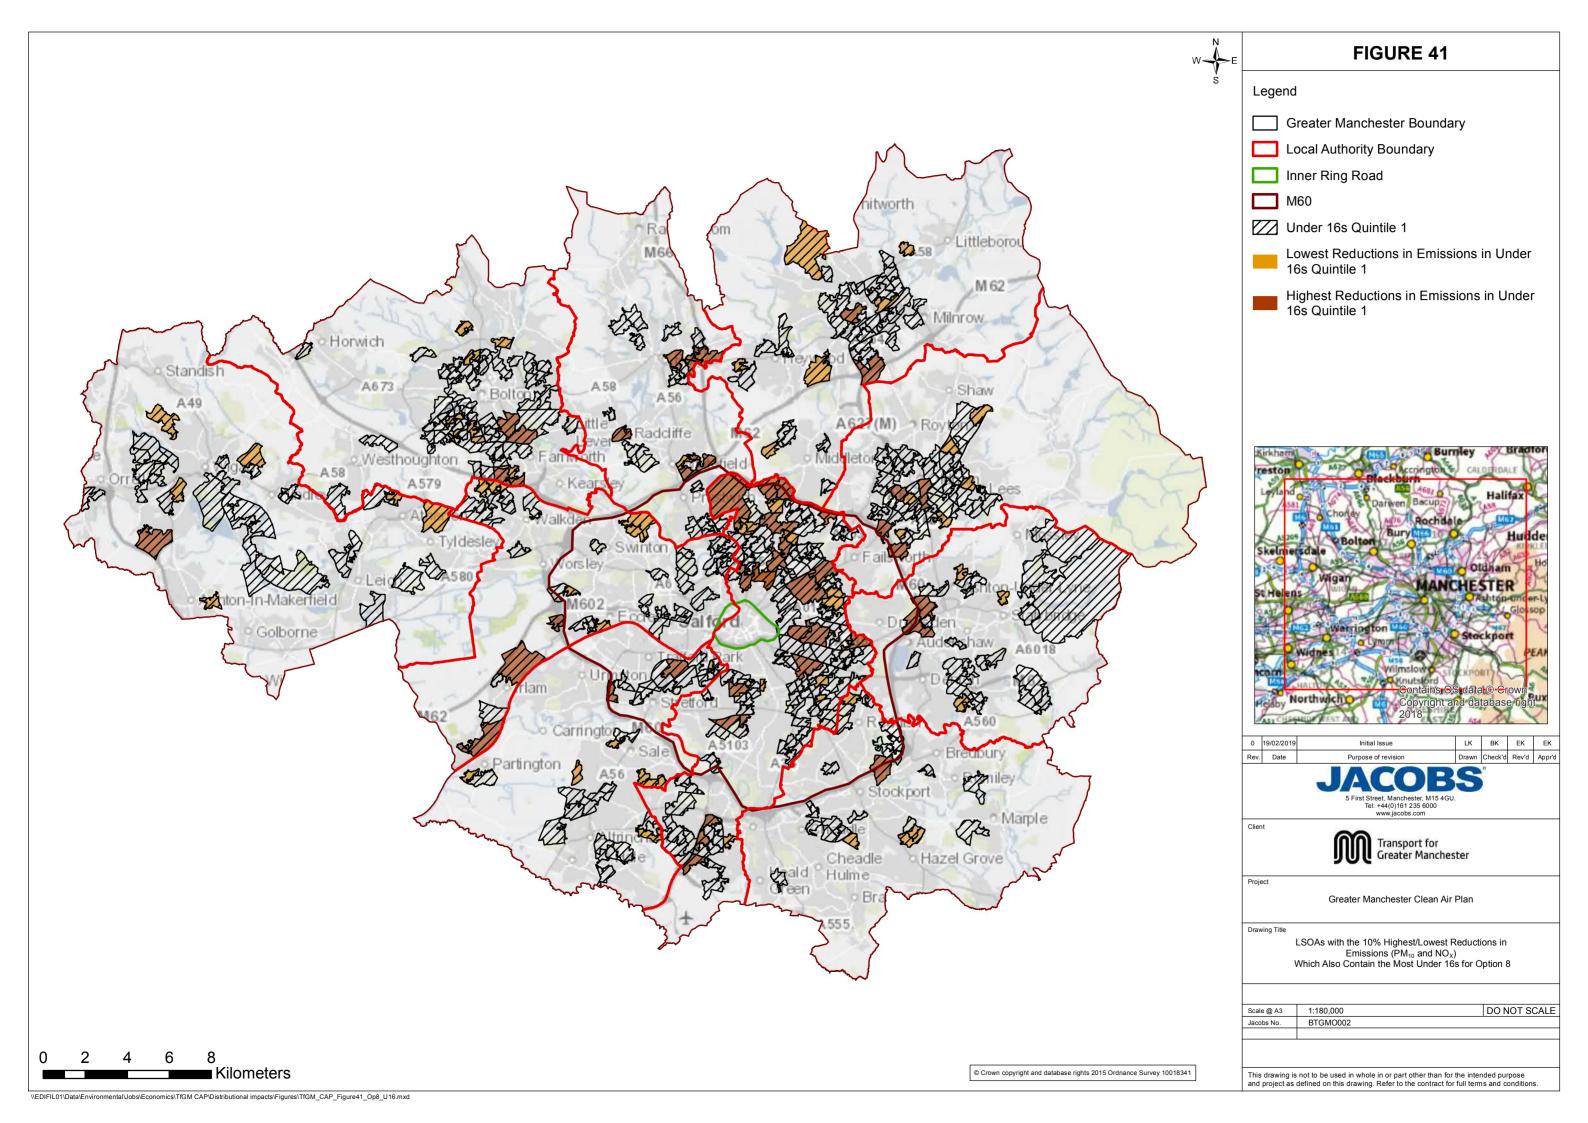

## Greater Manchester's Outline Business Case to tackle Nitrogen Dioxide Exceedances at the Roadside

## **Analysis of Distributional Impacts Appendix A Map Book**

Warning: Printed copies of this document are uncontrolled

| Version Status:         | DRAFT FOR<br>APPROVAL                             | Prepared by: | Transport for<br>Greater Manchester<br>on behalf of the 10<br>Local Authorities of<br>Greater Manchester |
|-------------------------|---------------------------------------------------|--------------|----------------------------------------------------------------------------------------------------------|
| Authorised by:<br>Date: | Simon Warburton<br>28 <sup>th</sup> February 2019 |              |                                                                                                          |