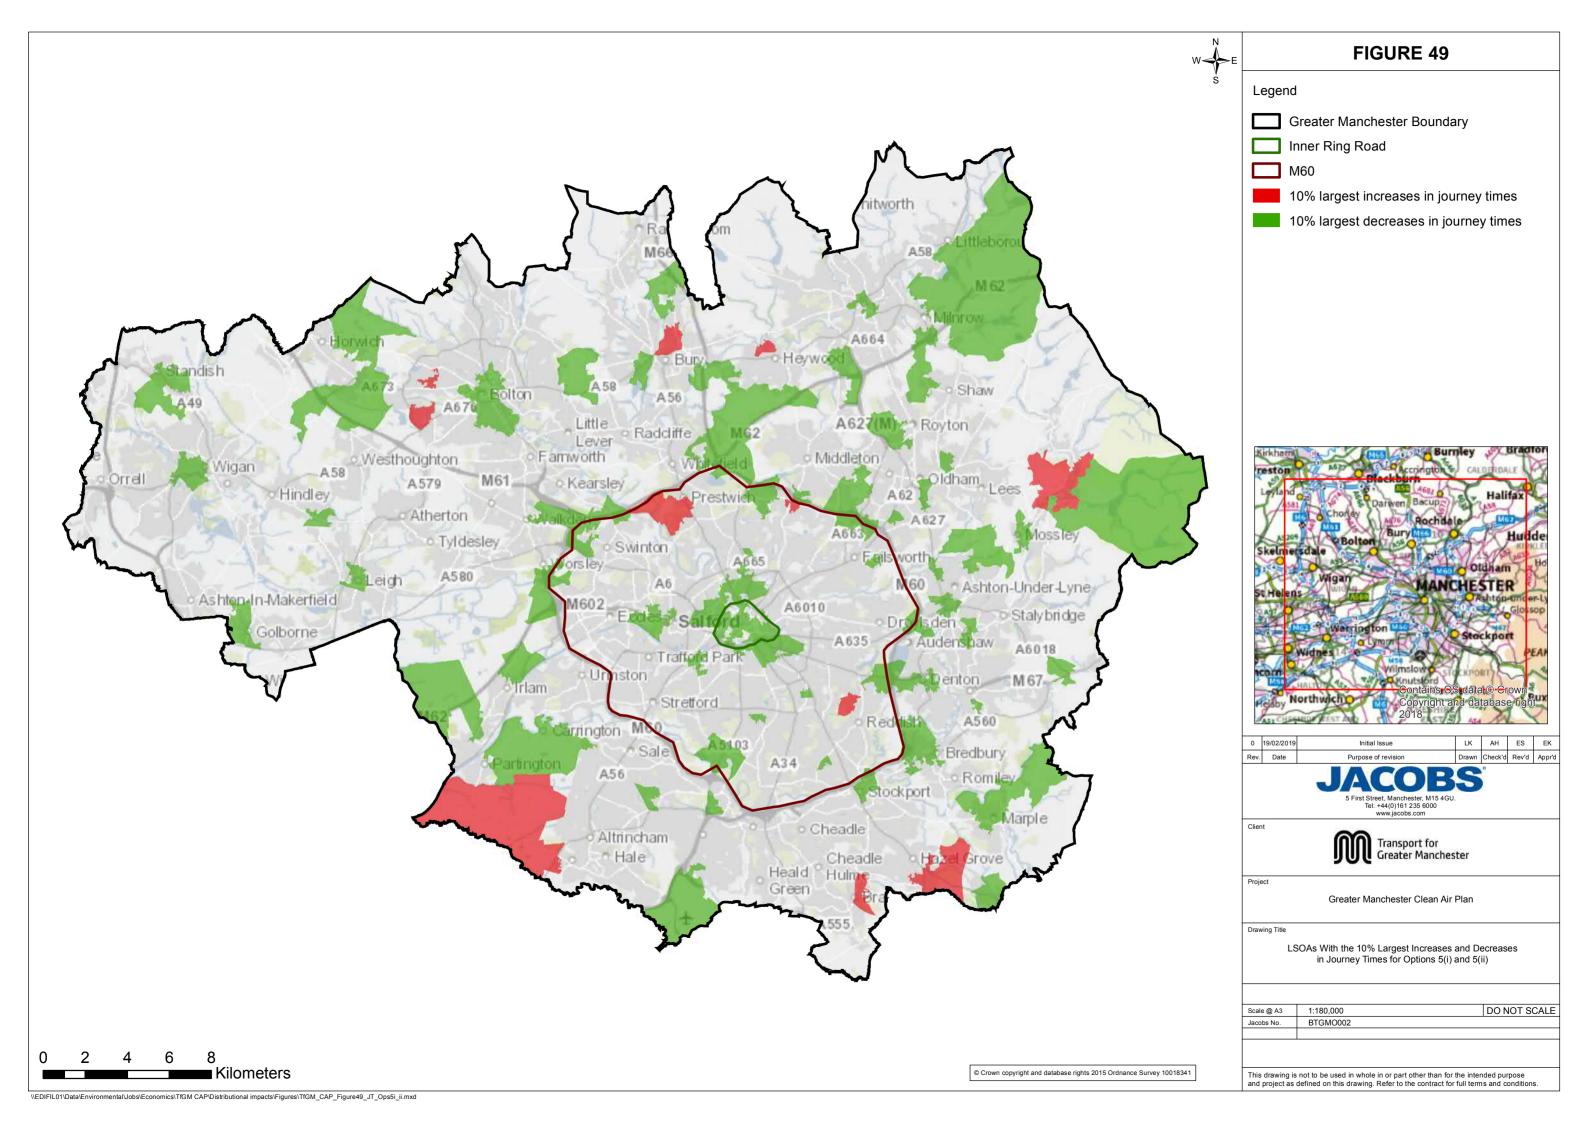

dix A Map Book**





















Warning: Printed copies of this document are uncontrolled

| Version Status:         | DRAFT FOR<br>APPROVAL                             | Prepared by: | Transport for<br>Greater Manchester<br>on behalf of the 10<br>Local Authorities of<br>Greater Manchester |
|-------------------------|---------------------------------------------------|--------------|----------------------------------------------------------------------------------------------------------|
| Authorised by:<br>Date: | Simon Warburton<br>28 <sup>th</sup> February 2019 |              |                                                                                                          |